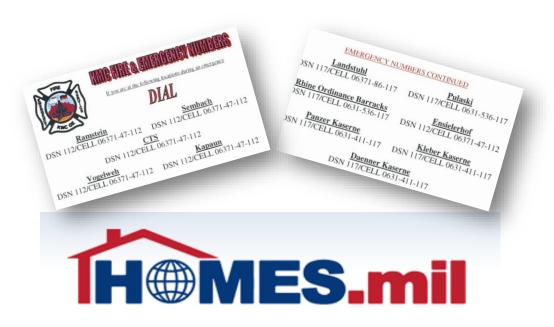

#### **RENTAL LISTINGS:**

There are many resources that can be utilized to obtain rental information; however, to ensure that rental properties have been inspected and are approved by Housing Referral, rental listings should be obtained on <a href="https://www.homes.mil">www.homes.mil</a>, the only DOD sponsored website.