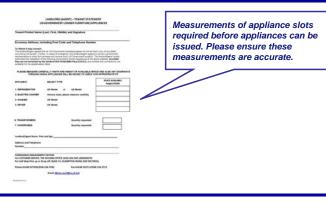

# LANDLORD (AGENT) – TENANT STATEMENT US GOVERNMENT LOANER FURNITURE/APPLIANCES

Print Tenant Name (Last, First, Middle) and Signature

| Econ                                                                                                                                                                                                                                                                                                                                                                                                                                                                                                                                                                                                                                                                                                                                                                                                                                                                        | omy Address, including Post Code and     | Telephone Number                   |                                 |  |
|-----------------------------------------------------------------------------------------------------------------------------------------------------------------------------------------------------------------------------------------------------------------------------------------------------------------------------------------------------------------------------------------------------------------------------------------------------------------------------------------------------------------------------------------------------------------------------------------------------------------------------------------------------------------------------------------------------------------------------------------------------------------------------------------------------------------------------------------------------------------------------|------------------------------------------|------------------------------------|---------------------------------|--|
| To Whom it may concern: The landlord/Agent agrees that all US Government property/supplies will not be held in lieu of any debts incurred by the tenant. Further, in cases of emergency, the landlord/agent agrees to permit a government representative to enter the premises and remove such US Government property. The landlord/agent hereby authorizes the installation of the following Government Owned Appliances at the above address, provided they are not furnished by the landlord IAW AFI32-6004 Para.2.8.5.3.2. and certifies that connections are available for the appliances(s) listed.  PLEASE MEASURE CAREFULLY WIDTH AND HEIGHT OF AVAILABLE SPACE AND ALSO ANY DOORWAYS THROUGH WHICH APPLIANCES WILL BE MOVED TO CHECK FOR APPROPRIATE FIT. FMS CAN ONLY OFFER ONE DELIVERY SO ACCURATE MEASUREMENTS ARE REQUIRED. ALL ITEMS SUBJECT TO AVAILABILITY |                                          |                                    |                                 |  |
| Chec                                                                                                                                                                                                                                                                                                                                                                                                                                                                                                                                                                                                                                                                                                                                                                                                                                                                        | k box if required and for fridges and co | okers please provide measurements. | SPACE AVAILABLE<br>Height/Width |  |
|                                                                                                                                                                                                                                                                                                                                                                                                                                                                                                                                                                                                                                                                                                                                                                                                                                                                             | FRIDGEFREEZER                            | Please provide measurements        |                                 |  |
|                                                                                                                                                                                                                                                                                                                                                                                                                                                                                                                                                                                                                                                                                                                                                                                                                                                                             | COOKER/STOVE                             | Please provide measurements        |                                 |  |
|                                                                                                                                                                                                                                                                                                                                                                                                                                                                                                                                                                                                                                                                                                                                                                                                                                                                             | WASHER                                   |                                    |                                 |  |
|                                                                                                                                                                                                                                                                                                                                                                                                                                                                                                                                                                                                                                                                                                                                                                                                                                                                             | DRYER                                    |                                    |                                 |  |
| Chec                                                                                                                                                                                                                                                                                                                                                                                                                                                                                                                                                                                                                                                                                                                                                                                                                                                                        | k box if required and add quantity requ  | nested                             | QTY REQ                         |  |
|                                                                                                                                                                                                                                                                                                                                                                                                                                                                                                                                                                                                                                                                                                                                                                                                                                                                             | TRANSFORMER                              | Please provide quantity required   |                                 |  |
|                                                                                                                                                                                                                                                                                                                                                                                                                                                                                                                                                                                                                                                                                                                                                                                                                                                                             | WARDROBE                                 | Please provide quantity required   |                                 |  |
| Landlord/Agent Name (Print & Sign):  Address and Telephone Number:                                                                                                                                                                                                                                                                                                                                                                                                                                                                                                                                                                                                                                                                                                                                                                                                          |                                          |                                    |                                 |  |
|                                                                                                                                                                                                                                                                                                                                                                                                                                                                                                                                                                                                                                                                                                                                                                                                                                                                             |                                          |                                    |                                 |  |

FURNISHINGS MANAGEMENT SECTION, BLDG 73, SCAMPTON ROAD, RAF FELTWELL Phone 01638 527030/DSN 226 7030 Fax 01638 527337/DSN 226 7337

Email: 48ces.ceacf@us.af.mil