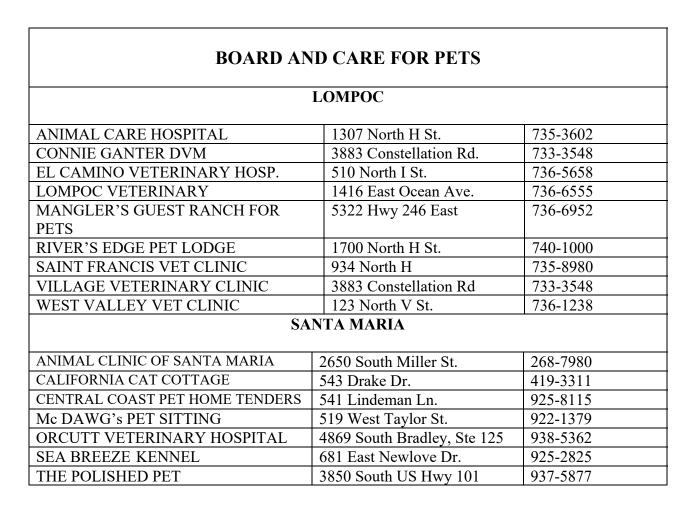

## PRESCHOOLS, DAY CARE CENTERS AND RELIGIOUS SCHOOLS (805)

| LOW                                                                             | TDQC                                                                          |  |  |
|---------------------------------------------------------------------------------|-------------------------------------------------------------------------------|--|--|
| LOMPOC                                                                          |                                                                               |  |  |
| BOYS AND GIRLS CLUB<br>1025 West Ocean Ave.<br>736-4978                         | LA PURISIMA CATHOLIC SCHOOL<br>219 West Olive Ave.<br>736-6210                |  |  |
| BRIGHT BEGINNINGS 500 East North Ave. 736-9444                                  | NEW LIFE CHRISTIAN ACADEMY<br>816 North C St.<br>736-9826                     |  |  |
| CHILDRENS MONTESSORI SCHOOL<br>3910 Constellation Rd., Ste 101<br>742-4969      | QUEEN OF ANGELS PRESCHOOL<br>3495 Rucker Rd.<br>733-4976                      |  |  |
| JUST FOR KIDS STATE PRESCHOOL<br>1301 North A St., Rm P3<br>742-2189            | VILLAGE VALLEY PRESCHOOL<br>3346 Constellation Rd.<br>733-7330                |  |  |
| SANTA MAF                                                                       | RIA/ORCUTT                                                                    |  |  |
| CHILDREN'S HOUSE MONTESSORI 1331 East Foster Rd., Orcutt 937-0991               | OLD MISSION CATHOLIC SCHOOL<br>761 Broad St., Santa Maria<br>543-6019         |  |  |
| COLUMBIA CHILDREN'S CENTER<br>840 East Stowell Rd., Santa Maria<br>805-922-7268 | ORCUTT UNION EARLY LEARNING 610 Pinal Ave, Santa Maria 938-8588               |  |  |
| <b>GRACE LUTHERAN NURSERY SCHOOL</b> 420 East Fesler, Santa Maria 922-5419      | PACIFIC CHRISTIAN CENTER 3435 Santa Maria Way., Santa Maria 934-1253          |  |  |
| HAPPY HOLLOW PRESCHOOL<br>3945 South Bradley Rd., Santa Maria<br>937-9177       | ST. JOSEPH HIGH SCHOOL<br>4120 South Bradley Rd., Santa Maria<br>937-2038     |  |  |
| KIDS UNLIMITED 510 East Stowell Rd., Santa Maria 928-9341                       | ST. LOUIS DE MONTFORT ELEM<br>5095 Harp Rd., Santa Maria<br>937-5571          |  |  |
| LITTLE SHINING STARS PRE-SCHOOL<br>4675 Lydia Lane, Santa Maria<br>934-3958     | ST. MARY'S PRE-SCHOOL<br>309 South School St., Santa Maria<br>346-6541        |  |  |
| MONTESSORI SCHOOLS SANTA MARIA<br>4008 Cedarhurst Dr., Orcutt<br>937-0991       | VALLEY CHRISTIAN ACADEMY PRE<br>2970 Santa Maria Way, Santa Maria<br>937-6317 |  |  |