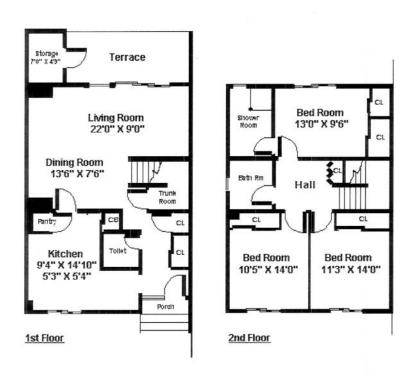

#### 3.4.1. Tower Units

Our tower units 9-story high-rises each with a total of 70 apartments.

2-Bedroom Tower Approx. 1164 sq ft



3-Bedroom Tower Approx. 1469 sq ft



#### 3.4.2. Garden Units

The layout for a garden home is generally a one-story 2-bedroom unit located on the upper or lower floor, or a two-story unit consisting of 2, 3, or 4 bedrooms each.

2-Bedroom Garden Approx. 1041 sq ft



2-Story, 2-Bedroom Garden Approx. 1250 sq ft

Est Storage

Service Court

Laundry

Pt

Sign Service Court

Living Room
16'1' X 15'2"

Living Room
16'1' X 15'2"

Clause

1st Floor

2nd Floor

# 3-Bedroom Garden Approx. 1497 sq ft (We have several minor variations)





# 4-Bedroom Garden Approx. 1768 sq ft (We have several minor variations)





## 4-Bedroom Senior Enlisted Quarters (SEQ) Approx. 1930 sq ft



## 4-Bedroom Senior Officer Quarters (SOQ) Approx. 2056 sq ft