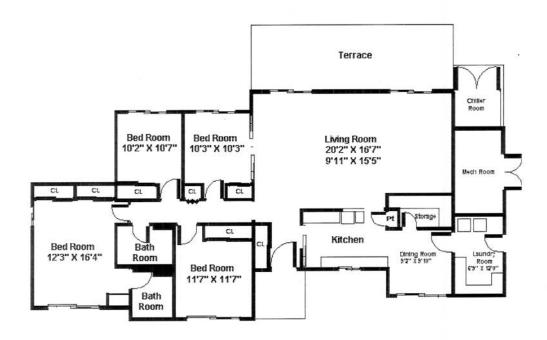

70 apartments.

2-Bedroom Tower Approx. 1164 sq ft



3-Bedroom Tower Approx. 1469 sq ft



#### 3.4.2. Garden Units

The layout for a garden home is generally a one-story 2-bedroom unit located on the upper or lower floor, or a two-story unit consisting of 2, 3, or 4 bedrooms each.

2-Bedroom Garden Approx. 1041 sq ft



2-Story, 2-Bedroom Garden Approx. 1250 sq ft

Est Storage

Service Court

Laundry

Pt

Sign Service Court

Living Room
16'1' X 15'2"

Living Room
16'1' X 15'2"

Clause

1st Floor

2nd Floor

# 3-Bedroom Garden Approx. 1497 sq ft (We have several minor variations)





# 4-Bedroom Garden Approx. 1768 sq ft (We have several minor variations)





## 4-Bedroom Senior Enlisted Quarters (SEQ) Approx. 1930 sq ft



## 4-Bedroom Senior Officer Quarters (SOQ) Approx. 2056 sq ft