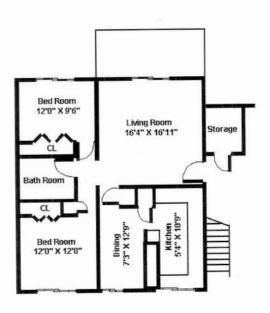

#### 3.4.2. Garden Units

The layout for a garden home is generally a one-story 2-bedroom unit located on the upper or lower floor, or a two-story unit consisting of 2, 3, or 4 bedrooms each.

2-Bedroom Garden Approx. 1041 sq ft