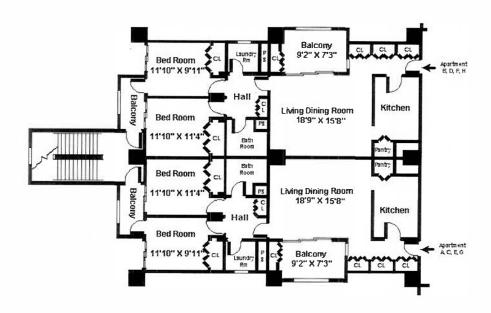

#### 3.4.1. Tower Units

Our tower units 9-story high-rises each with a total of 70 apartments.

2-Bedroom Tower Approx. 1164 sq ft

3-Bedroom Tower Approx. 1469 sq ft