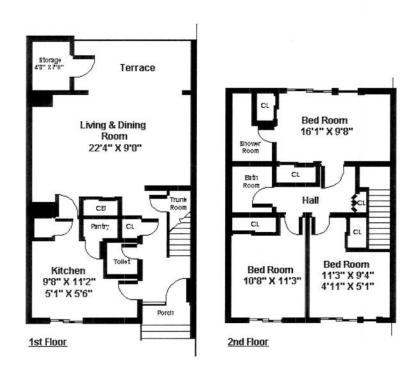

2-Story, 2-Bedroom Garden Approx. 1250 sq ft

Est Storage

Service Court

Laundry

Pt

Sign Service Court

Living Room
16'1' X 15'2"

Living Room
16'1' X 15'2"

Clause

1st Floor

2nd Floor