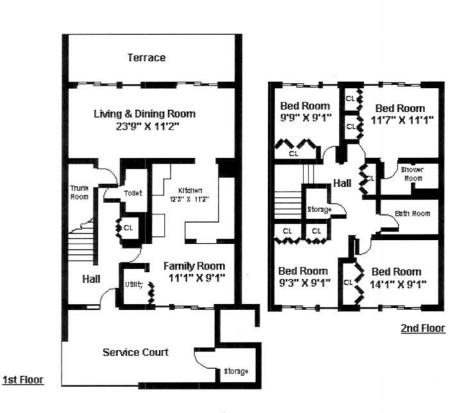

#### 3.4.1. Tower Units

Our tower units 9-story high-rises each with a total of 70 apartments.

2-Bedroom Tower Approx. 1164 sq ft



3-Bedroom Tower Approx. 1469 sq ft



#### 3.4.2. Garden Units

The layout for a garden home is generally a one-story 2-bedroom unit located on the upper or lower floor, or a two-story unit consisting of 2, 3, or 4 bedrooms each.

2-Bedroom Garden Approx. 1041 sq ft



2-Story, 2-Bedroom Garden Approx. 1250 sq ft

Est Storage

Service Court

Laundry

Pt

Sign Service Court

Living Room
16'1' X 15'2"

Living Room
16'1' X 15'2"

Clause

1st Floor

2nd Floor

# 3-Bedroom Garden Approx. 1497 sq ft (We have several minor variations)





# 4-Bedroom Garden Approx. 1768 sq ft (We have several minor variations)





## 4-Bedroom Senior Enlisted Quarters (SEQ) Approx. 1930 sq ft



## 4-Bedroom Senior Officer Quarters (SOQ) Approx. 2056 sq ft