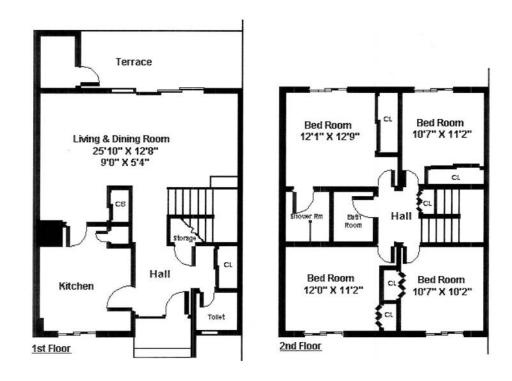

#### 3.4.2. Garden Units

The layout for a garden home is generally a one-story 2-bedroom unit located on the upper or lower floor, or a two-story unit consisting of 2, 3, or 4 bedrooms each.

2-Bedroom Garden Approx. 1041 sq ft