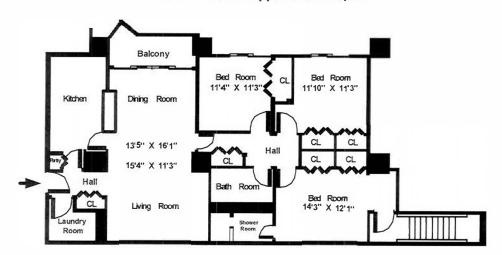

#### 3.4.1. Tower Units

Our tower units 9-story high-rises each with a total of 70 apartments.

2-Bedroom Tower Approx. 1164 sq ft



3-Bedroom Tower Approx. 1469 sq ft



#### 3.4.2. Garden Units

The layout for a garden home is generally a one-story 2-bedroom unit located on the upper or lower floor, or a two-story unit consisting of 2, 3, or 4 bedrooms each.

2-Bedroom Garden Approx. 1041 sq ft



2-Story, 2-Bedroom Garden Approx. 1250 sq ft

Est Storage

Service Court

Laundry

Pt

Sign Service Court

Living Room
16'1' X 15'2"

Living Room
16'1' X 15'2"

Clause

1st Floor

2nd Floor

# 3-Bedroom Garden Approx. 1497 sq ft (We have several minor variations)





# 4-Bedroom Garden Approx. 1768 sq ft (We have several minor variations)





## 4-Bedroom Senior Enlisted Quarters (SEQ) Approx. 1930 sq ft



## 4-Bedroom Senior Officer Quarters (SOQ) Approx. 2056 sq ft