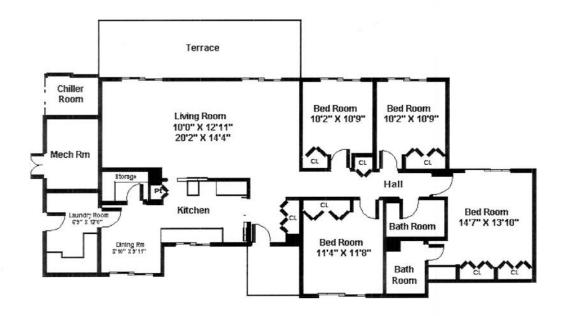

r Units

Our tower units 9-story high-rises each with a total of 70 apartments.

2-Bedroom Tower Approx. 1164 sq ft



3-Bedroom Tower Approx. 1469 sq ft



#### 3.4.2. Garden Units

The layout for a garden home is generally a one-story 2-bedroom unit located on the upper or lower floor, or a two-story unit consisting of 2, 3, or 4 bedrooms each.

2-Bedroom Garden Approx. 1041 sq ft



2-Story, 2-Bedroom Garden Approx. 1250 sq ft

Est Storage

Service Court

Laundry

Pt

Sign Service Court

Living Room
16'1' X 15'2"

Living Room
16'1' X 15'2"

Clause

1st Floor

2nd Floor

# 3-Bedroom Garden Approx. 1497 sq ft (We have several minor variations)





# 4-Bedroom Garden Approx. 1768 sq ft (We have several minor variations)





## 4-Bedroom Senior Enlisted Quarters (SEQ) Approx. 1930 sq ft



## 4-Bedroom Senior Officer Quarters (SOQ) Approx. 2056 sq ft